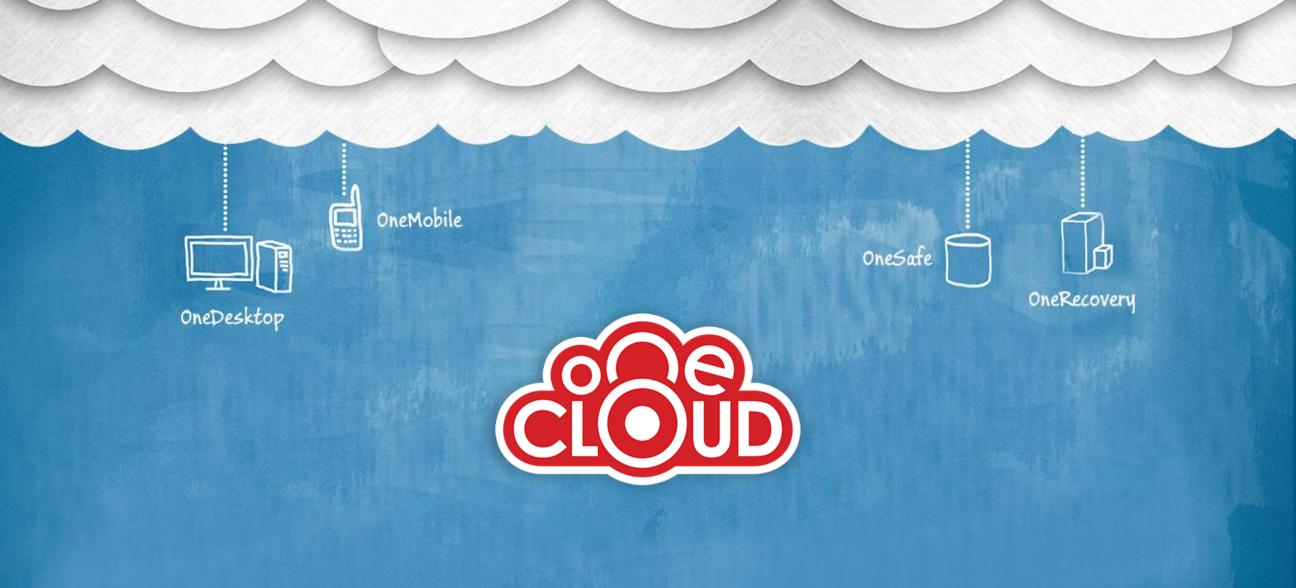

### **OneCloud** Flexible. Secure. Yours

- Local Player Custom Targeted Solutions
- Personal Touch Sales and Onboarding
- Two Data Centers Production & DR clouds
- IaaS License rental, Backup and DR
- Check out our new web site: onecloud.bg