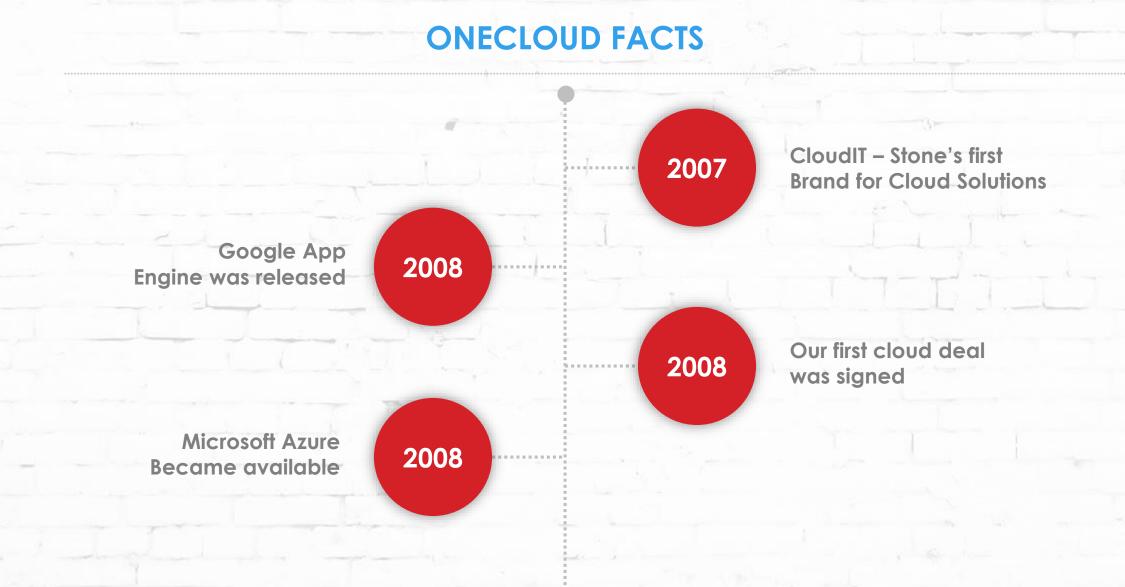

### **OneCloud** Flexible. Secure. Yours

- Local Player Custom Targeted Solutions
- Personal Touch Sales and Onboarding
- Two Data Centers Production & DR clouds
- IaaS License rental, Backup and DR
- Check out our new web site: onecloud.bg