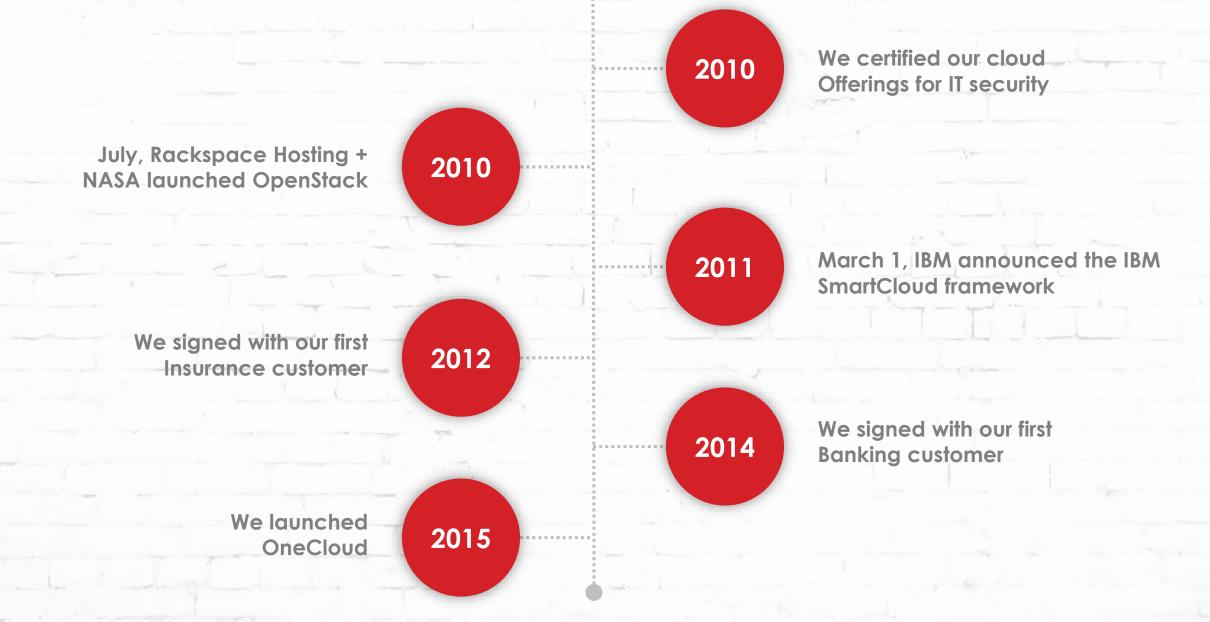

### **OneCloud** Flexible. Secure. Yours

- Local Player Custom Targeted Solutions
- Personal Touch Sales and Onboarding
- Two Data Centers Production & DR clouds
- IaaS License rental, Backup and DR
- Check out our new web site: onecloud.bg